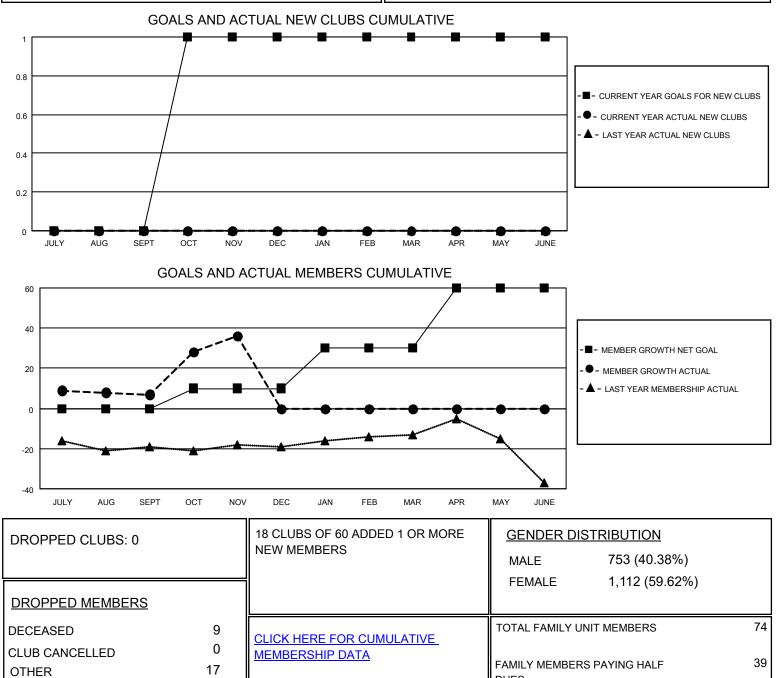

## LOCATION JAMAICA

District 60 B

Results as of: 11/30/2020

| Clubs                 |               |           |               | Members               |                         |                         |                                                    |
|-----------------------|---------------|-----------|---------------|-----------------------|-------------------------|-------------------------|----------------------------------------------------|
| RESULTS FOR 2020-2021 |               |           |               | RESULTS FOR 2020-2021 |                         |                         |                                                    |
| QUARTER               | NEW CLUB GOAL | NEW CLUBS | DROPPED CLUBS | QUARTER               | IBER GROWTH NET<br>GOAL | MEMBER GROWTH<br>ACTUAL | DROPPED<br>MEMBERS ACTUAL<br>(including transfers) |
| JULY/AUG/SEPT         | 0             | 0         | 0             | JULY/AUG/SEPT         | 0                       | 24                      | 16                                                 |
| OCT/NOV/DEC           | 1             | 0         | 0             | OCT/NOV/DEC           | 10                      | 40                      | 10                                                 |
| JAN/FEB/MAR           | 0             | 0         | 0             | JAN/FEB/MAR           | 20                      | 0                       | 0                                                  |
| APR/MAY/JUNE          | 0             | 0         | 0             | APR/MAY/JUNE          | 30                      | 0                       | 0                                                  |